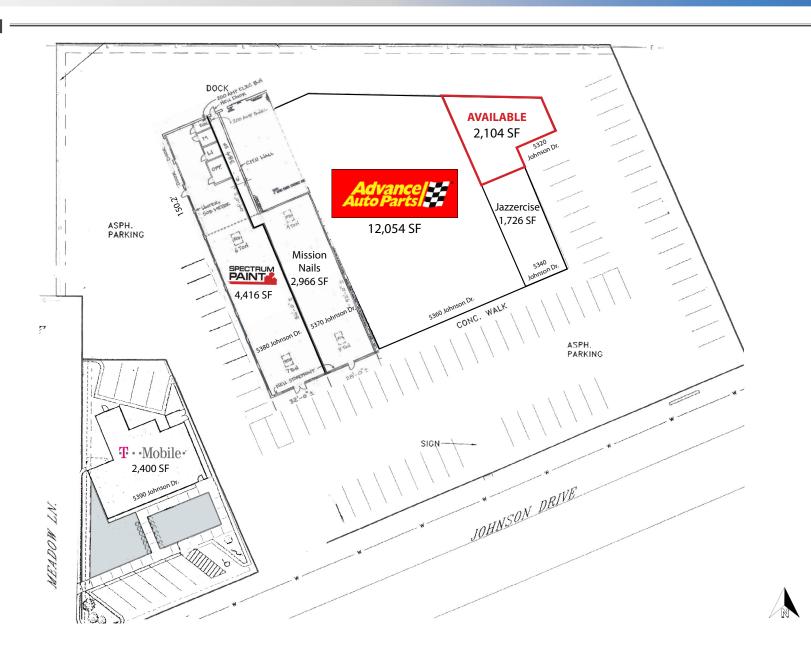

### 5320 JOHNSON DRIVE FLOOR PLAN =

5320 - 5380 Johnson Drive, Mission, Kansas

2,104 SF SPACE AVAILABLE FOR LEASE

SITE PLAN

5320 - 5380 Johnson Drive, Mission, Kansas

2,104 SF SPACE AVAILABLE FOR LEASE

**AERIAL** 