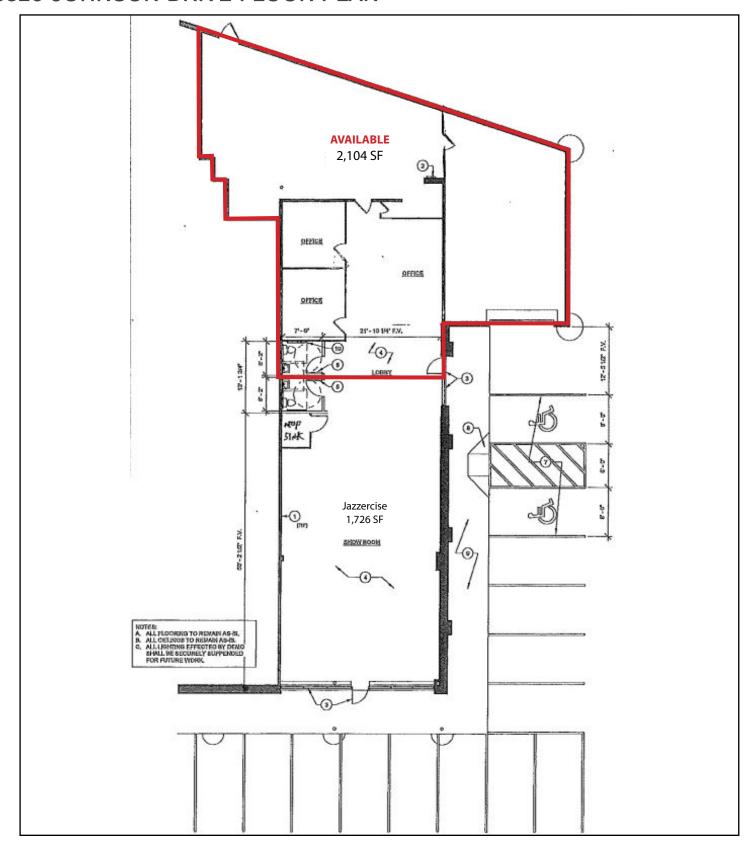

### 5320 JOHNSON DRIVE FLOOR PLAN =

5320 - 5380 Johnson Drive, Mission, Kansas

2,104 SF SPACE AVAILABLE FOR LEASE

SITE PLAN

5320 - 5380 Johnson Drive, Mission, Kansas

2,104 SF SPACE AVAILABLE FOR LEASE

**AERIAL** 