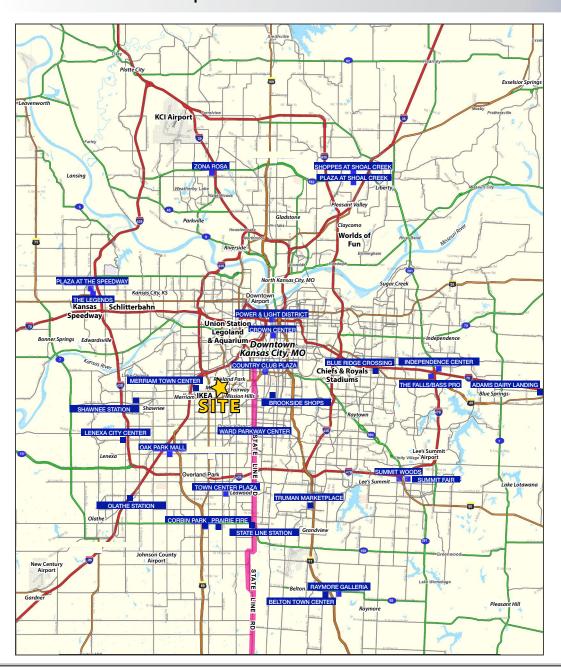

- Space includes large garage
- Primary Commercial corridor of Mission, Kansas
- Abundant parking and easy access new facade
- 1/2 block from The Gateway proposed mixed-use development
- One minute from Shawnee Mission Parkway, five minutes from I-35, and eight minutes from the Country Club Plaza
- Johnson Drive carries over 24,000 cars per day
- Estimated 12,516 people work within a one mile radius