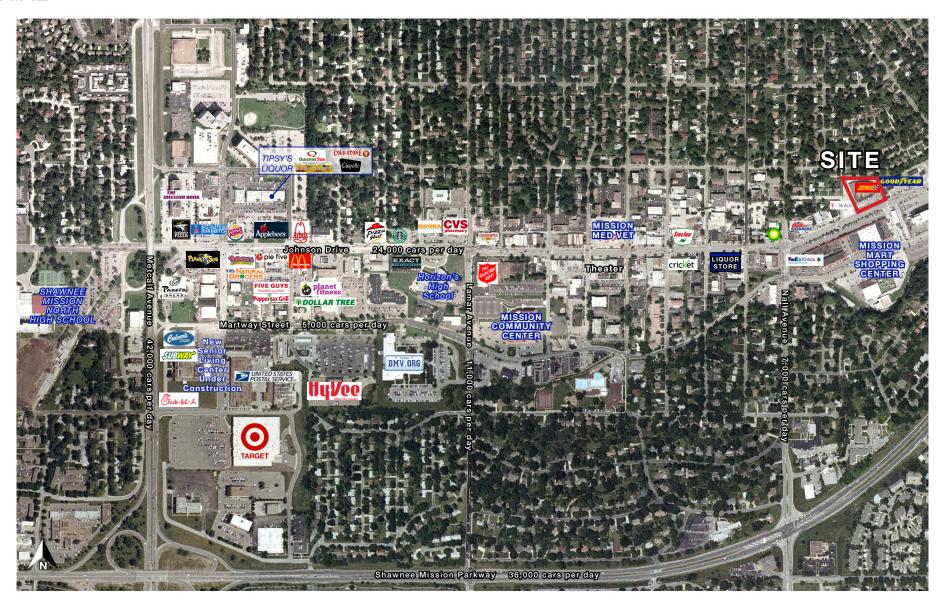

- Space includes large garage
- Primary Commercial corridor of Mission, Kansas
- Abundant parking and easy access new facade
- 1/2 block from The Gateway proposed mixed-use development
- One minute from Shawnee Mission Parkway, five minutes from I-35, and eight minutes from the Country Club Plaza
- Johnson Drive carries over 24,000 cars per day
- Estimated 12,516 people work within a one mile radius

### 5320 JOHNSON DRIVE FLOOR PLAN =

5320 - 5380 Johnson Drive, Mission, Kansas

2,104 SF SPACE AVAILABLE FOR LEASE

SITE PLAN

5320 - 5380 Johnson Drive, Mission, Kansas

2,104 SF SPACE AVAILABLE FOR LEASE

**AERIAL** 