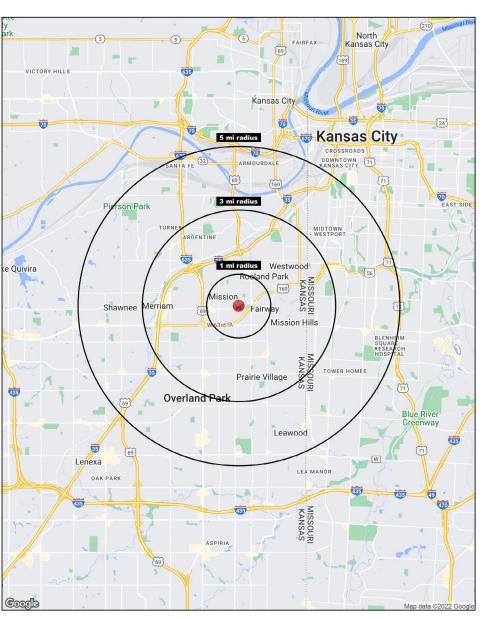

#### **DEMOGRAPHICS**

|                      | 1 mile    | 3 miles   | 5 miles  |
|----------------------|-----------|-----------|----------|
| Estimated Population | 11,583    | 92,603    | 269,035  |
| Ava Household Income | \$100 178 | \$113 106 | \$95,260 |