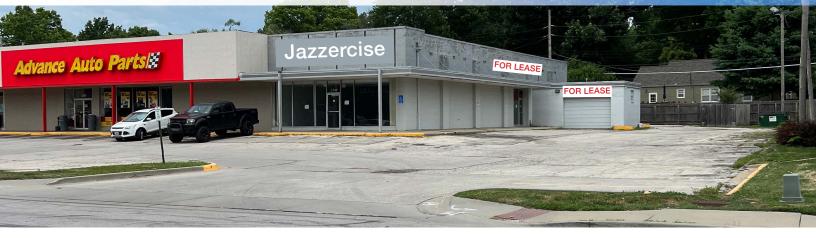

5320 - 5380 Johnson Drive, Mission, Kansas

## LEASE RATE: \$15/SF NNN | 2,104 SF ENDCAP SPACE

- Space includes large garage
- Primary Commercial corridor of Mission, Kansas
- Abundant parking and easy access new facade
- 1/2 block from The Gateway proposed mixed-use development
- One minute from Shawnee Mission Parkway, five minutes from I-35, and eight minutes from the Country Club Plaza
- Johnson Drive carries over 24,000 cars per day
- Estimated 12,516 people work within a one mile radius